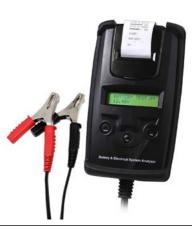

# **BATTERY TESTER BT-301**

#### Professional device for testing 6V and 12V batteries.

The BT-301 tester is a reliable tool for measuring motorcycles and car batteries. Simple operation, fast test result and TOP price / performance rate. Inclusive printing funktion.

#### **FEATURES**

Cold start current testing Suitable for lead-acid starter batteries Areas of application: cars and motorcycles Display available in 7 languages Compatible with various standards systems (DIN, SAE, EN, IEC) Including integrated printer, impact protection and 4 paper rolls