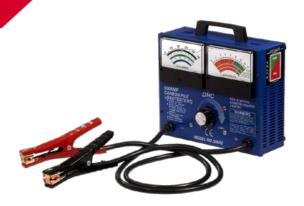

### Testing batteries up to 500 Amps

The 500A2 tests batteries, starters and alternators with up to 500 Amps. The current and the voltage of the battery are shown on two separate displays. Fast and reliable load test device with easy handling.

### **FEATURES**

Analog display for voltage and current

Test function: tests batteries up to 1.000 CCA fully insulated battery terminals with copper inserts metal housing

Test for 12 V batteries, alternators and starters built-in warning sound

## TECHNICAL DATA

Type: 500A2 Battery Voltage: 12 V

**Battery Test:** up to 1.000 CCA **Discharge Current:** up to 500A

**Dimensions:** 230 mm x 270 mm x 125 mm

Weight: 4,5 kg Cable Length: 90 cm