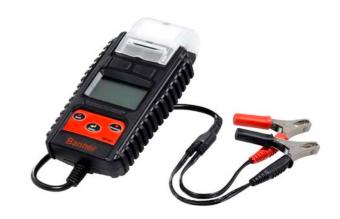

# Banner Battery Tester HD1

## **Banner Heavy Duty Battery Tester incl. Printer**

The HD1 is a battery tester in robust design. Ideal tool for measurements of motorcycle, car and truck batteries. Including 12V and 24V battery charging system test. Easy to use, high accuracy and fast printing characterized this tester. A software to record the measurement results on the PC is also included.

### **FEATURES**

Functions: measures voltage of 6 V and 12 V batteries, system test of 12 V and 24 V, selecting

battery type (wet, AGM or gel battery), select new or used battery

**Equipment:** graphic printer with date and test code, easy handling, rugged design **Technology:** microprocessor-based measurement for accurate and instant results

**Protection:** reverse polarity and overvoltage protection

**Display:** big 4-line display incl. graphic account, SOC and SOH graphics

Norm systems: SAE, EN, IEC, DIN and JIS