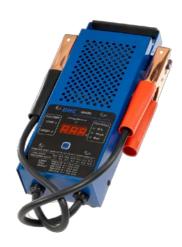

# **MILTON DIGITAL LOAD TESTER**

## Supplies test results after only 10 seconds.

Suitable for batteries of up to approx. 100 Ah. For the testing of cold start current, starters and charging circuits. Battery analysis after 10 seconds.

## **FEATURES**

Measurement of cold start current CCA Testing of starter and charging system Ideal for cars and motorcycles batteries Very simple handling Large, LED display Solid metal design

## **TECHNICAL DATA**

Type: Milton digital

Test Voltage: 12 V

**Discharge current:** up to 100A digital, LED

**Dimension:** 29 x 10,5 x 7,5 cm

**Testing Time:** 10 sec.