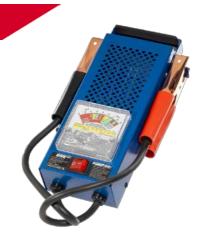

# **MILTON LOAD TESTER**

## Supplies test results after only 10 seconds.

Suitable for batteries of up to approx. 100 Ah. For the testing of cold start current, starters and charging circuits. Battery analysis after 10 seconds.

## **FEATURES**

Measurement of cold start current CCA Testing of starter and charging system Ideal for cars and motorcycles batteries Very simple handling Large, analogue display Solid metal design

## **TECHNICAL DATA**

Type: Milton analog

Test Voltage: 6/12 V

**Discharge current:** up to 100A **Display:** analog

**Dimension:** 29 x 10,5 x 7,5 cm

**Testing Time:** 10 sec.